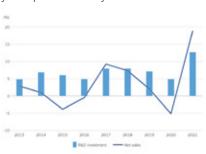

#### **EUROPEAN R&D INVESTMENT**

Private R&D investment: In 2021 it recovered strongly (14.8% increase compared to 2020) beyond pre-pandemic crisis levels. It was registered an increase of 8.9% in 2021 by European industry.

#### A clear trend of the European Commission to increase investment:

- In 2021, the EU spent €328 billion R&D, +6% than 2020 (€310 billion)
- Under the Horizon 2020 and Horizon Europe programmes, the EU has invested more than €190 million in packaging R&D in 39 projects (2014-2023)