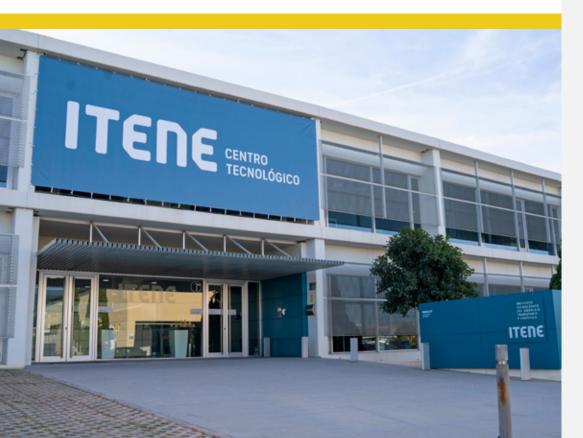

ITENE has 5,000 m2 of laboratories and pilot plants equipped with state-of-the-art technology in its facilities located in the Paterna Technology Park (Valencia, Sapin). Moreover, it has an ITENE Community of more than 4,000 companies and 10,000 professionals, it is member of the leading organizations in its field, and it takes an active role in the forums and initiatives it promotes.