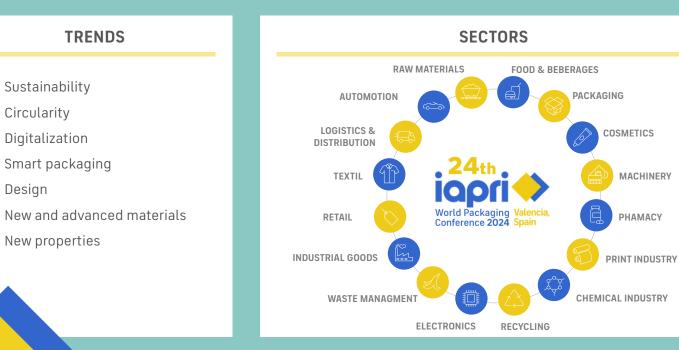

# Discover the latest developments and trends!

Nowadays, the packaging industry is currently facing several challenges:

- Compliance with circular economy requirements.
- Needs of current distribution cycles, particularly the increase in online sales and digital transformation.
- New materials and new functionalities
- Safety of people, processes and products

#### TOPICS

- Packaging materials
- Product conditioning & packaging technologies
- Packaging machinery & technologies
- Packaging design & development
- Packaging for distribution of goods
- Hazardous goods & chemical packaging
- Packaging sustainability in the supply chain