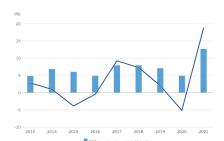

#### **EUROPEAN R&D INVESTMENT**

Private R&D investment: In 2021 it recovered strongly (14.8% increase compared to 2020) beyond pre-pandemic crisis levels. It was registered an increase of 8.9% in 2021 by European industry.

#### A clear trend of the European Commission to increase investment:

- In 2021, the **EU** spent €328 billion R&D, + 6% than 2020 (€310 billion)
- Under the Horizon 2020 and Horizon Europe programmes, the EU has invested more than €190 million in packaging R&D in 39 projects (2014-2023)